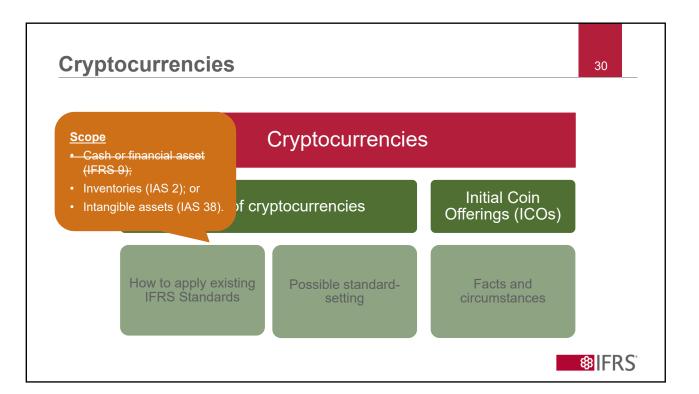

## IFRS Interpretations Committee update and implementation of new Standards strategy

Agenda ref: WSS10

nal Accounting Standards Board or IFRS Foundation

Sue Lloyd, IASB Vice-Chair Patrina Buchanan, Associate Technical Director



#IFRS\_WSS

IFRS<sup>®</sup>



## Before we begin...

• To make this session more interactive, we will use live polls via sli.do platform:

3

- Go to <u>www.slido.com</u>
- Enter the event code: **#IFRS\_WSS**
- Select 'IFRS Interpretations Committee update' room ('Day 1' for Monday, and 'Day 2' for Tuesday)
- Let's warm up with the following poll...



















































## Other topics discussed / ongoing discussions



**S**IFRS





















| Abourt los Abourbo Tret wold, Di lasceb strakabadis Supportinva inverseerstation in Pranced Reporting |  |
|---------------------------------------------------------------------------------------------------------------------------------------------------------------------------------------------------------------------------------------------------------------------------------------------------------------------------------------------------------------------------------------------------------------------------------------------------------------------------------------------------------------------------------------------------------------------------------------------------------------------------------------------------------------------------------