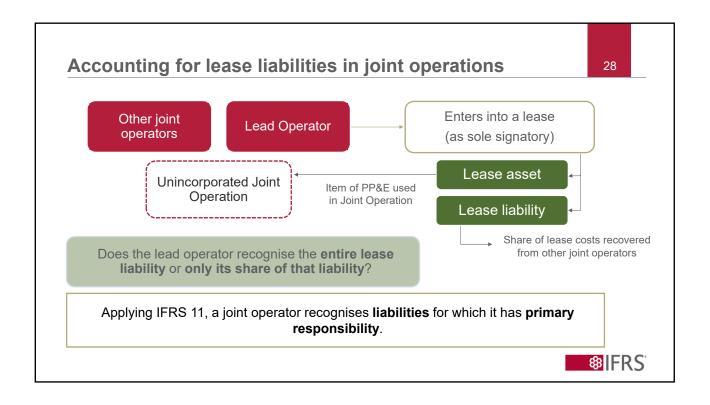

## IFRS Interpretations Committee update and implementation of new Standards strategy

Agenda ref: WSS10

nal Accounting Standards Board or IFRS Foundation

Sue Lloyd, IASB Vice-Chair Patrina Buchanan, Associate Technical Director



#IFRS\_WSS

IFRS<sup>®</sup>



## Before we begin...

• To make this session more interactive, we will use live polls via sli.do platform:

3

- Go to <u>www.slido.com</u>
- Enter the event code: **#IFRS\_WSS**
- Select 'IFRS Interpretations Committee update' room ('Day 1' for Monday, and 'Day 2' for Tuesday)
- Let's warm up with the following poll...



















































## Other topics discussed / ongoing discussions



**S**IFRS





















| Abourt los Abourbo Tret wold, Di lasceb strakabadis Supportinva inverseerstation in Pranced Reporting |  |
|------------------------------------------------------------------------------------------------------------------------------------------------------------------------------------------------------------------------------------------------------------------------------------------------------------------------------------------------------------------------------------------------------------------------------------------------------------------------------------------------------------------------------------------------------------------------------------------------------------------------------