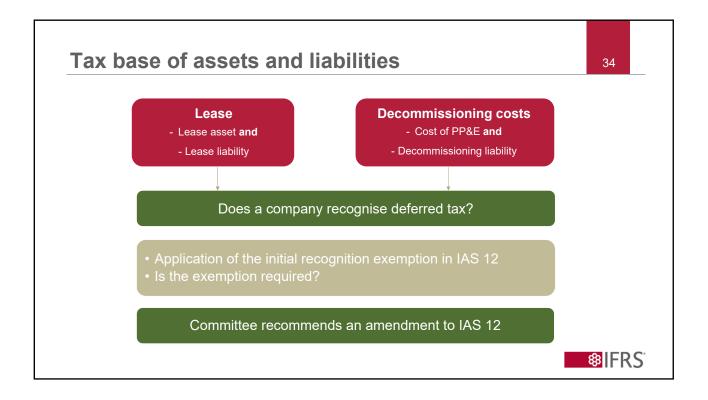

## Other topics discussed / ongoing discussions

**S**IFRS

| Abourt los Abourbo Tret wold, Di lasceb strakabadis Supportinva inverseerstation in Pranced Reporting |  |
|-------------------------------------------------------------------------------------------------------------------------------------------------------------------------------------------------------------------------------------------------------------------------------------------------------------------------------------------------------------------------------------------------------------------------------------------------------------------------------------------------------------------------------------------------------------------------------------------------------------------------------------------------------------------------------------------------------------------------------------------------------------------------------------------------------------------------------------------------------------------------------------------------------------------------------------------------------------------------------------------------------------------------------------------------------------------------------------------------------------------------------------------------------------------------------------------------------------------------------------------------------------------------------------------------------------------------------------------------------------------------------------------------------------------------------------------------------------------------------------------------------------------------------------------------------------------------------------------------------------------------------------------------------------------------------------------------------------------------------------------------------------------------------------------------------------------------------------------------------------------------------------------------------------------------------------------------------------------------------------------------------------------------------------------------------------------------------------------------------------------------------|--|
| Current areas of facus                                                                                                                                                                                                                                                                                                                                                                                                                                                                                                                                                                                                                                                                                                                                                                                                                                                                                                                                                                                                                                                                                                                                                                                                                                                                                                                                                                                                                                                                                                                                                                                                                                                                                                                                                                                                                                                                                                                                                                                                                                                                                                        |  |
| New address:<br>IFRS Foundation<br>Columba Building<br>Meda                                                                                                                                                                                                                                                                                                                                                                                                                                                                                                                                                                                                                                                                                                                                                                                                                                                                                                                                                                                                                                                                                                                                                                                                                                                                                                                                                                                                                                                                                                                                                                                                                                                                                                                                                                                                                                                                                                                                                                                                                                                                   |  |
| 7.Wastfam Circus                                                                                                                                                                                                                                                                                                                                                                                                                                                                                                                                                                                                                                                                                                                                                                                                                                                                                                                                                                                                                                                                                                                                                                                                                                                                                                                                                                                                                                                                                                                                                                                                                                                                                                                                                                                                                                                                                                                                                                                                                                                                                                              |  |
| We have moved ConsryWharf London E14.4HD Prepares                                                                                                                                                                                                                                                                                                                                                                                                                                                                                                                                                                                                                                                                                                                                                                                                                                                                                                                                                                                                                                                                                                                                                                                                                                                                                                                                                                                                                                                                                                                                                                                                                                                                                                                                                                                                                                                                                                                                                                                                                                                                             |  |
| The IPRS Foundation has moved The IPRS Foundation has moved by a new address in Genary Whart. Field out more. Students                                                                                                                                                                                                                                                                                                                                                                                                                                                                                                                                                                                                                                                                                                                                                                                                                                                                                                                                                                                                                                                                                                                                                                                                                                                                                                                                                                                                                                                                                                                                                                                                                                                                                                                                                                                                                                                                                                                                                                                                        |  |
| RENTS                                                                                                                                                                                                                                                                                                                                                                                                                                                                                                                                                                                                                                                                                                                                                                                                                                                                                                                                                                                                                                                                                                                                                                                                                                                                                                                                                                                                                                                                                                                                                                                                                                                                                                                                                                                                                                                                                                                                                                                                                                                                                                                         |  |
| 22 August 2018<br>IASB Research Forum 2018—call for non-academic applicants<br>Summary of the joint CMAC and QPF meeting available                                                                                                                                                                                                                                                                                                                                                                                                                                                                                                                                                                                                                                                                                                                                                                                                                                                                                                                                                                                                                                                                                                                                                                                                                                                                                                                                                                                                                                                                                                                                                                                                                                                                                                                                                                                                                                                                                                                                                                                            |  |
| 20 August 2015<br>New IPIST 17 webcast: insurance contracts with participation and<br>other features                                                                                                                                                                                                                                                                                                                                                                                                                                                                                                                                                                                                                                                                                                                                                                                                                                                                                                                                                                                                                                                                                                                                                                                                                                                                                                                                                                                                                                                                                                                                                                                                                                                                                                                                                                                                                                                                                                                                                                                                                          |  |