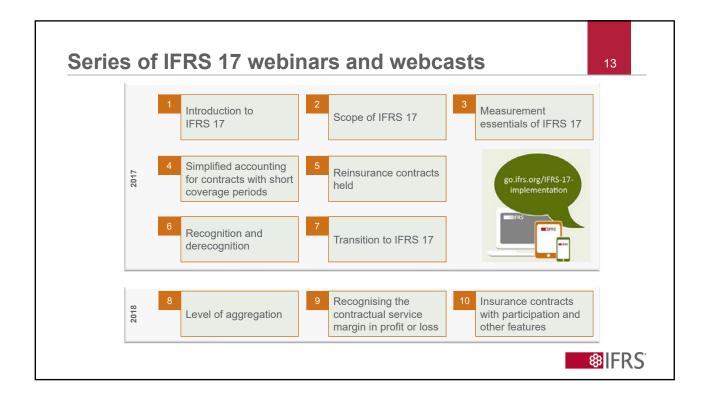

## IFRS Interpretations Committee update and implementation of new Standards strategy

Agenda ref: WSS10

nal Accounting Standards Board or IFRS Foundation

Sue Lloyd, IASB Vice-Chair Patrina Buchanan, Associate Technical Director



#IFRS\_WSS

IFRS<sup>®</sup>



## Before we begin...

• To make this session more interactive, we will use live polls via sli.do platform:

3

- Go to <u>www.slido.com</u>
- Enter the event code: **#IFRS\_WSS**
- Select 'IFRS Interpretations Committee update' room ('Day 1' for Monday, and 'Day 2' for Tuesday)
- Let's warm up with the following poll...



















































## Other topics discussed / ongoing discussions



**S**IFRS





















| Abourt los Abourbo Tret wold, Di lasceb strakabadis Supportinva inverseerstation in Pranced Reporting |  |
|------------------------------------------------------------------------------------------------------------------------------------------------------------------------------------------------------------------------------------------------------------------------------------------------------------------------------------------------------------------------------------------------------------------------------------------------------------------------------------------------------------------------------------------------------------------------------------------------