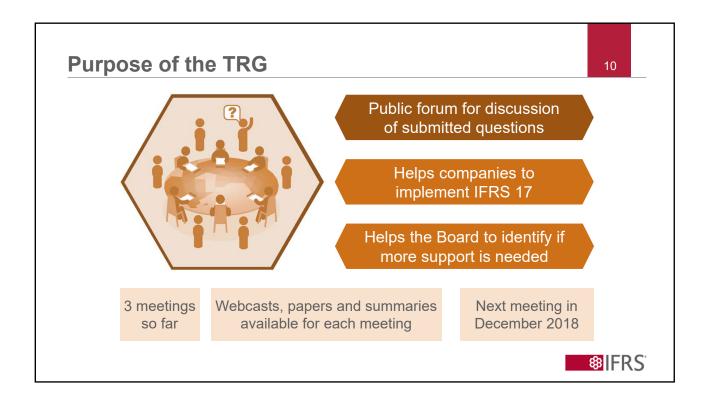

## IFRS Interpretations Committee update and implementation of new Standards strategy

Agenda ref: WSS10

nal Accounting Standards Board or IFRS Foundation

Sue Lloyd, IASB Vice-Chair Patrina Buchanan, Associate Technical Director



#IFRS\_WSS

IFRS<sup>®</sup>



## Before we begin...

• To make this session more interactive, we will use live polls via sli.do platform:

3

- Go to <u>www.slido.com</u>
- Enter the event code: **#IFRS\_WSS**
- Select 'IFRS Interpretations Committee update' room ('Day 1' for Monday, and 'Day 2' for Tuesday)
- Let's warm up with the following poll...



















































## Other topics discussed / ongoing discussions



**S**IFRS





















| Abourt los Abourbo Tret wold, Di lasceb strakabadis Supportinva inverseerstation in Pranced Reporting |  |
|------------------------------------------------------------------------------------------------------------------------------------------------------------------------------------------------------------------------------------------------------------------------------------------------------------------------------------------------------------------------------------------------------------------------------------------------------------------------------------------------------------------------------------------------------------------------------------------