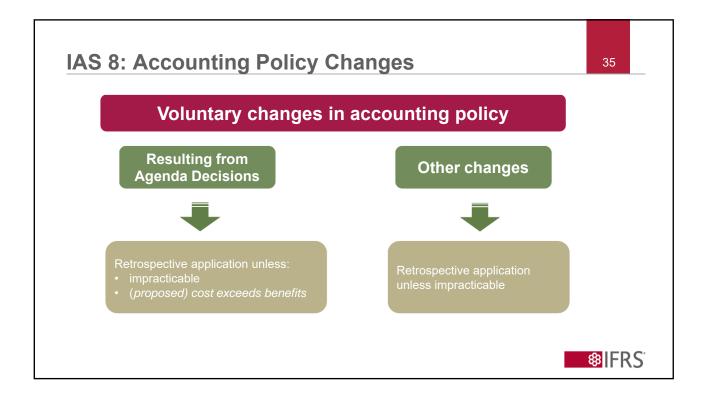

## IFRS Interpretations Committee update and implementation of new Standards strategy

Agenda ref: WSS10

nal Accounting Standards Board or IFRS Foundation

Sue Lloyd, IASB Vice-Chair Patrina Buchanan, Associate Technical Director



#IFRS\_WSS

IFRS<sup>®</sup>



## Before we begin...

• To make this session more interactive, we will use live polls via sli.do platform:

3

- Go to <u>www.slido.com</u>
- Enter the event code: **#IFRS\_WSS**
- Select 'IFRS Interpretations Committee update' room ('Day 1' for Monday, and 'Day 2' for Tuesday)
- Let's warm up with the following poll...



















































## Other topics discussed / ongoing discussions



**S**IFRS





















| Abourt los Abourbo Tret wold, Di lasceb strakabadis Supportinva inverseerstation in Pranced Reporting |  |
|------------------------------------------------------------------------------------------------------------------------------------------------------------------------------------------------------------------------------------------------------------------------------------------------------------------------------------------------------------------------------------------------------------------------------------------------------------------------------------------------------------------------------------------------------------------------------------------------------------------------------------------------------------------------------------------------------