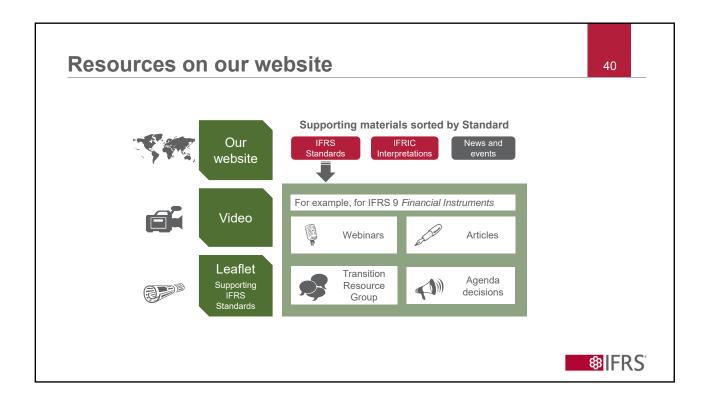

## IFRS Interpretations Committee update and implementation of new Standards strategy

Agenda ref: WSS10

nal Accounting Standards Board or IFRS Foundation

Sue Lloyd, IASB Vice-Chair Patrina Buchanan, Associate Technical Director



#IFRS\_WSS

IFRS<sup>®</sup>



## Before we begin...

• To make this session more interactive, we will use live polls via sli.do platform:

3

- Go to <u>www.slido.com</u>
- Enter the event code: **#IFRS\_WSS**
- Select 'IFRS Interpretations Committee update' room ('Day 1' for Monday, and 'Day 2' for Tuesday)
- Let's warm up with the following poll...



















































## Other topics discussed / ongoing discussions



**S**IFRS





















| Abourt los Abourbo Tret wold, Di lasceb strakabadis Supportinva inverseerstation in Pranced Reporting |  |
|----------------------------------------------------------------------------------------------------------------------------------------------------------------------------------------------------------------------------------------------------------------------------------------------------------------------------------------------------------------------------------------------------------------------------------------------------------------------------------------------------------------------------------------------------------------------------------------------------------------------------------------------------------------------------------------------------------------