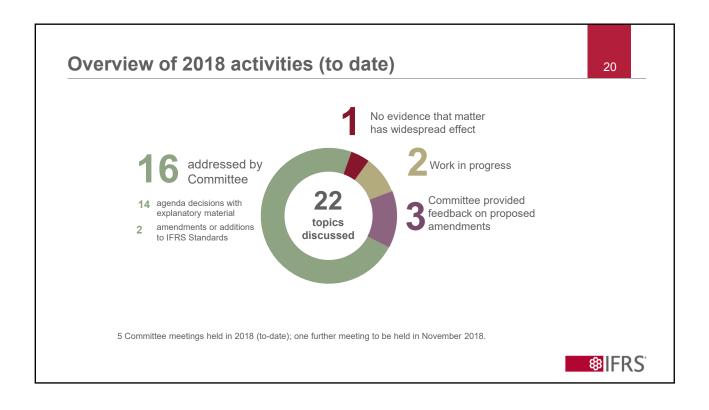

## IFRS Interpretations Committee update and implementation of new Standards strategy

Agenda ref: WSS10

nal Accounting Standards Board or IFRS Foundation

Sue Lloyd, IASB Vice-Chair Patrina Buchanan, Associate Technical Director



#IFRS\_WSS

IFRS<sup>®</sup>



## Before we begin...

• To make this session more interactive, we will use live polls via sli.do platform:

3

- Go to <u>www.slido.com</u>
- Enter the event code: **#IFRS\_WSS**
- Select 'IFRS Interpretations Committee update' room ('Day 1' for Monday, and 'Day 2' for Tuesday)
- Let's warm up with the following poll...



















































## Other topics discussed / ongoing discussions



**S**IFRS





















| Abourt los Abourbo Tret wold, Di lasceb strakabadis Supportinva inverseerstation in Pranced Reporting |  |
|--------------------------------------------------------------------------------------------------------------------------------------------------------------------------------------------------------------------------------------------------------------------------------------------------------------------------------------------------------------------------------------------------------------------------------------------------------------------------------------------------------------------------------------------------------------------------------------------------------------