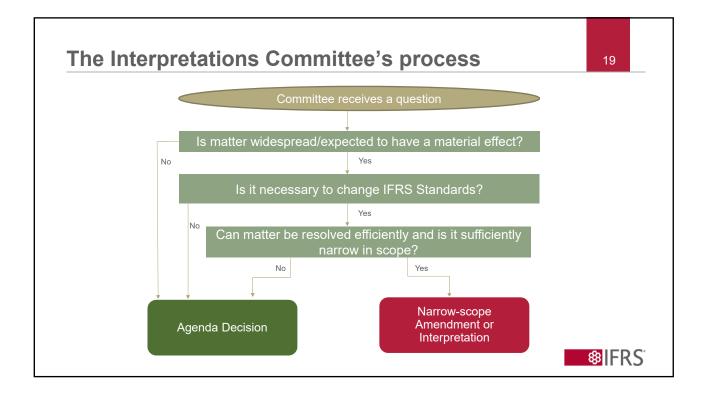

## IFRS Interpretations Committee update and implementation of new Standards strategy

Agenda ref: WSS10

nal Accounting Standards Board or IFRS Foundation

Sue Lloyd, IASB Vice-Chair Patrina Buchanan, Associate Technical Director



#IFRS\_WSS

IFRS<sup>®</sup>



## Before we begin...

• To make this session more interactive, we will use live polls via sli.do platform:

3

- Go to <u>www.slido.com</u>
- Enter the event code: **#IFRS\_WSS**
- Select 'IFRS Interpretations Committee update' room ('Day 1' for Monday, and 'Day 2' for Tuesday)
- Let's warm up with the following poll...



















































## Other topics discussed / ongoing discussions



**S**IFRS





















| Abourt los Abourbo Tret wold, Di lasceb strakabadis Supportinva inverseerstation in Pranced Reporting |  |
|------------------------------------------------------------------------------------------------------------------------------------------------------------------------------------------------------------------------------------------------------------------------------------------------------------------------------------------------------------------------------------------------------------------------------------------------------------------------------------------------------------------------------------------------------------------------------------------------------------